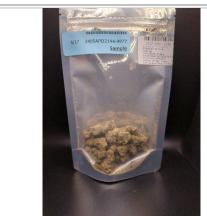

#### Gushmints

Sample ID: 2405APO2144.9977 Strain: Gushmints Matrix: Plant Type: Flower - Cured Source Batch #:

Apollo Labs 17301 North Perimeter Drive Scottsdale, AZ 85255

Collected: 05/17/2024 11:50 am

Produced:

(602) 767-7600 http://www.apollolabscorp.com Lic# 00000013LCRK62049775

~...

1 of 9

Received: 05/17/2024 Completed: 05/22/2024 Batch #: H.GT240509.A01.001 Harvest Date: 05/09/2024 Summarv Test

| Client                      |
|-----------------------------|
| Grow Sciences               |
| Lic. # 00000114ESQS66067289 |

Lot #: Production Date: 05/09/2024 Production Method: Indoor

| Summary      |             |          |
|--------------|-------------|----------|
| Test         | Date Tested | Result   |
| Batch        |             | Pass     |
| Cannabinoids | 05/20/2024  | Complete |
| Terpenes     | 05/22/2024  | Complete |
| Microbials   | 05/20/2024  | Pass     |
| Pesticides   | 05/20/2024  | Pass     |
| Heavy Metals | 05/20/2024  | Pass     |
|              |             |          |
|              |             |          |